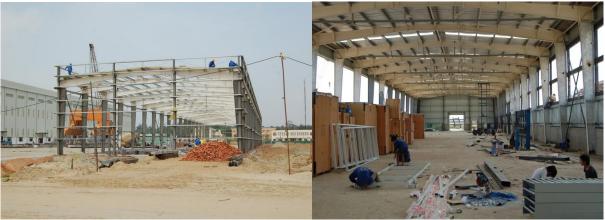

### **Dung Quat Shipyard Vietnam Project**

Engineering, Fabricaiton and Erection for Painting, Machining, Piping workshop and Warehouse, Total Construction Area 29608 m2 in Binh Son Quang Ngai Vietnam

**Jack Chen** 

## **Wielding WorkShop**

Size of Wielding workshop 204x78x27.2m (LxWxH), Construction area16636m2, with space frame roof and Color plate roof panel