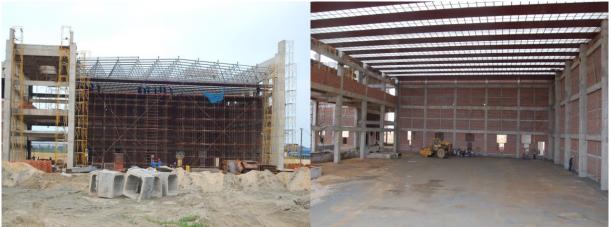

# **Machining Workshop**

The size of Machining workshop is 115x48x11.6m, Construction area 6520m2