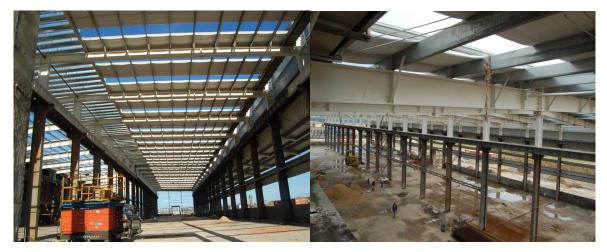

## **Wielding WorkShop**

Size of Wielding workshop 204x78x27.2m (LxWxH), Construction area16636m2, with space frame roof and Color plate roof panel