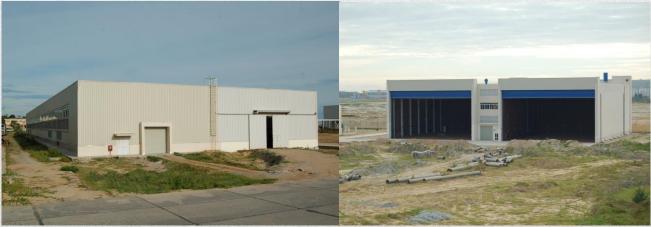

# **Painting WorkShop**

The size of Painting workshop is 69x47x15.5m (LxWxH), Construction area 4406m2

### WareHouse

The size of warehouse is 108X18X7.2M (LxWxH), Total construction area 2046m2, with light steel structure