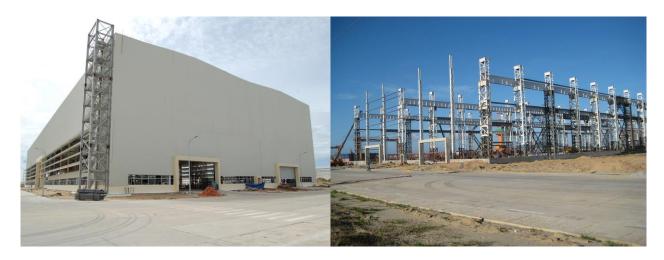

# **Machining Workshop**

The size of Machining workshop is 115x48x11.6m, Construction area 6520m2