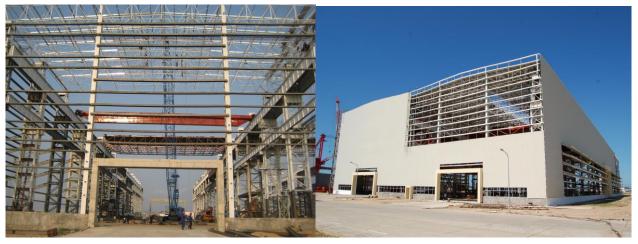

## **Wielding WorkShop**

Size of Wielding workshop 204x78x27.2m (LxWxH), Construction area16636m2, with space frame roof and Color plate roof panel