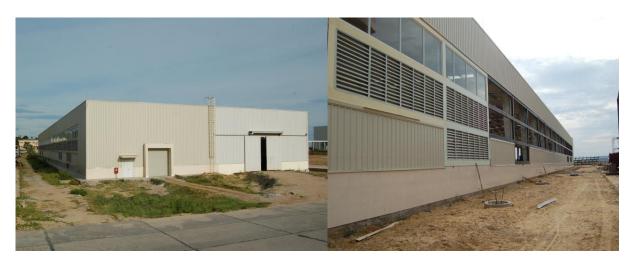

### **Dung Quat Shipyard Vietnam Project**

Engineering, Fabricaiton and Erection for Painting, Machining, Piping workshop and Warehouse, Total Construction Area 29608 m2 in Binh Son Quang Ngai Vietnam

**Jack Chen** 

## **Wielding WorkShop**

Size of Wielding workshop 204x78x27.2m (LxWxH), Construction area16636m2, with space frame roof and Color plate roof panel

# **Machining Workshop**

The size of Machining workshop is 115x48x11.6m, Construction area 6520m2

# **Painting WorkShop**

The size of Painting workshop is 69x47x15.5m (LxWxH), Construction area 4406m2

### WareHouse

The size of warehouse is 108X18X7.2M (LxWxH), Total construction area 2046m2, with light steel structure