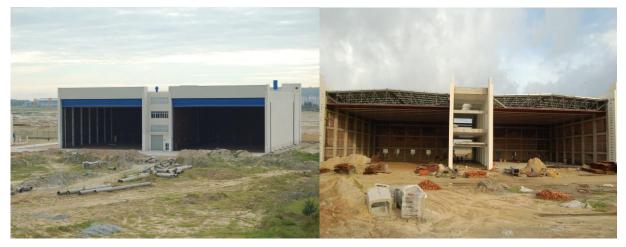

# **Painting WorkShop**

The size of Painting workshop is 69x47x15.5m (LxWxH), Construction area 4406m2