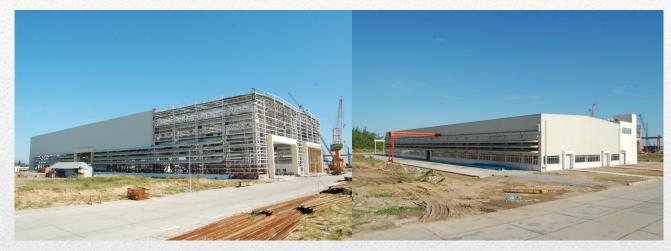

### **Dung Quat Shipyard Vietnam Project**

Engineering, Fabricaiton and Erection for Painting, Machining, Piping workshop and Warehouse, Total Construction Area 29608 m2 in Binh Son Quang Ngai Vietnam

**Jack Chen** 

## **Wielding WorkShop**

Size of Wielding workshop 204x78x27.2m (LxWxH), Construction area16636m2, with space frame roof and Color plate roof panel