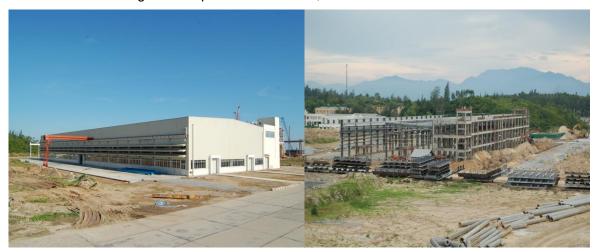

### **Dung Quat Shipyard Vietnam Project**

Engineering, Fabricaiton and Erection for Painting, Machining, Piping workshop and Warehouse, Total Construction Area 29608 m2 in Binh Son Quang Ngai Vietnam

**Jack Chen** 

## **Wielding WorkShop**

Size of Wielding workshop 204x78x27.2m (LxWxH), Construction area16636m2, with space frame roof and Color plate roof panel